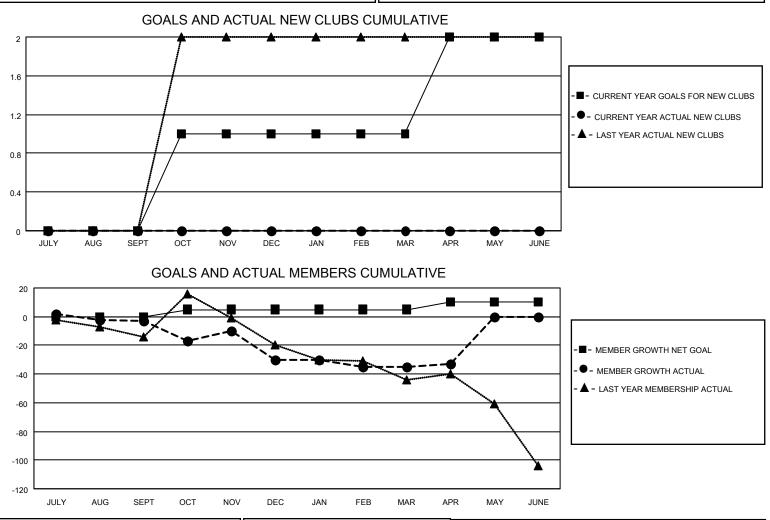

## LOCATION NEWFOUNDLAND-LABRADOR

District N 3

Results as of: 4/30/2023

| Clubs                 |               |           |               | Members               |                        |                         |                                                    |
|-----------------------|---------------|-----------|---------------|-----------------------|------------------------|-------------------------|----------------------------------------------------|
| RESULTS FOR 2022-2023 |               |           |               | RESULTS FOR 2022-2023 |                        |                         |                                                    |
| QUARTER               | NEW CLUB GOAL | NEW CLUBS | DROPPED CLUBS |                       | BER GROWTH NET<br>GOAL | MEMBER GROWTH<br>ACTUAL | DROPPED<br>MEMBERS ACTUAL<br>(including transfers) |
| JULY/AUG/SEPT         | 0             | 0         | 1             | JULY/AUG/SEPT         | 0                      | 14                      | 15                                                 |
| OCT/NOV/DEC           | 1             | 0         | 0             | OCT/NOV/DEC           | 5                      | 29                      | 52                                                 |
| JAN/FEB/MAR           | 0             | 0         | 0             | JAN/FEB/MAR           | 0                      | 44                      | 44                                                 |
| APR/MAY/JUNE          | 1             | 0         | 0             | APR/MAY/JUNE          | 5                      | 6                       | 3                                                  |